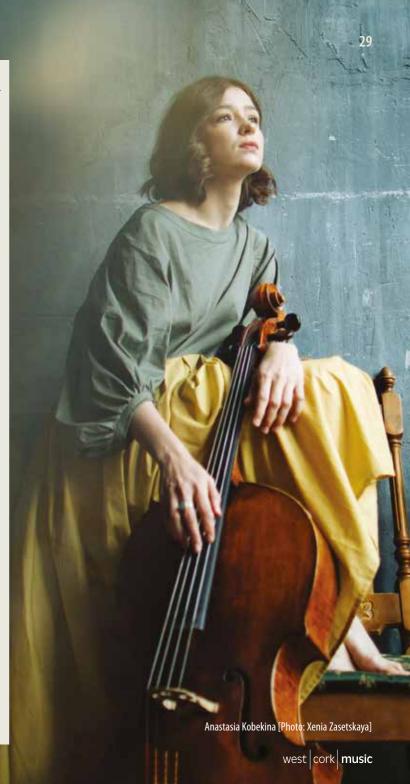

#### Three Tributes

There can be no happier way to open any concert than with this aptly named celebration of Haydn's genius, the singing birds even return in the Scherzo. The G major quartet from the Op.33 set is in the same open popular style with a glorious aria for the first violin in the slow movement. The Midday recital is by the young cello sensation, Anastasia Kobekina, playing two Bach Suites and some fascinating miniatures. Mendelssohn wrote his Viola Sonata when he was fourteen but it was only published in 1966. Dana Zemtsov and Anna Fedorova will do the honours. Mozart's glorious Quintet for Piano and Winds is a favourite Festival work as is Brahms mighty Piano Quartet that revels in its commanding length. Members of Pavel Haas Quartet will be joined by star pianist, Boris Giltburg, to luxuriate in this good-natured work with its flowing melodies culminating in the deliciously languid love-song of its slow movement. In between Dudok Quartet present Three Tributes by composer-in-residence, Bushra El Turk, a three part cocommission that was recently premiered in Amsterdam.

#### Anastasia Kobekina

**Bach** Cello Suite No.3 in C major BWV1009, No.6 in D major BWV1012 Miniatures by **Vasks**, **Sollima**, **Kobekin** 

ADMISSION €15 CONCERT ENDS 13.00

Right: Charlotte Norholt of Ensemble MidtVest [Photo: Caroline Bittencourt]