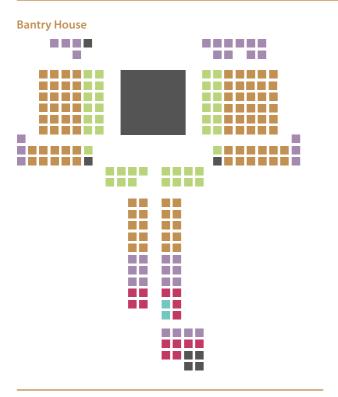

#### **SEATING PLANS**

Category 2

Category 3

Super Seats apply to Bantry House Afternoon & Main Evening concerts only

Super Seats

Category 1

■ Restricted view

Wheelchair