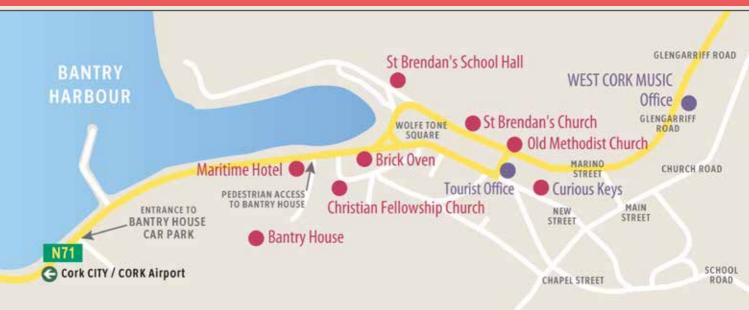

#### FESTIVAL MASTERCLASSES

#### FREE ADMISSION

Masterclasses take place up to four times daily: 10:00-11:30 | 11:45-13:15 | 14:00-15:30 | 16:00-17:30

Masterclass Venues: Maritime Hotel; Curious Keys; Christian Fellowship Church, Bantry Courthouse Masterclass Quartets Director: Christopher Marwood