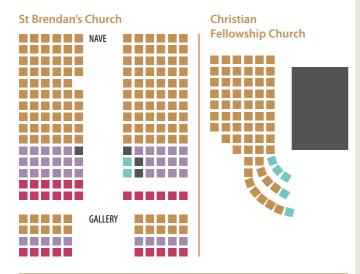

#### **SEATING PLANS**

Category 2

Category 3

Super Seats apply to Bantry House Afternoon & Main Evening concerts only

Super Seats

Category 1

■ Restricted view

Wheelchair