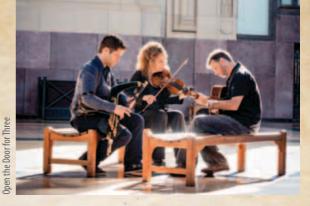

#### Open the Door for Three

Liz Knowles [fiddle] Kieran O'Hare [uilleann pipes]

Pat Broaders [singer, bouzouki]

Open the Door for Three is a trio which mines music collections and recordings for old and new tunes and songs. Added to these discoveries are fiddler Liz Knowles's compositions, harmonies, and arrangements; Kieran O'Hare's knowledge of tunes and the uilleann piping tradition; and the rhythmic bedrock bouzouki and world-class singing of Dublin-born Pat Broaders. Their debut CD *Open the Door for Three* and their recent release *The Penny Wager* are the culmination of years on the road, comprised of unearthed tunes, new arrangements of great songs and the signature sound of a trio of good friends playing great music together.

Images; clockwise from top; Open the Door for Three, Conal Ó Gráda, Máire Ní Ghráda and Máire Ní Chéileachair