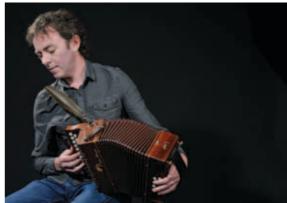

#### **Dermot Byrne** [accordion]

Dermot Byrne hails from the Inishowen peninsula and was awarded the TG4 Traditional Musician of the Year 2013. As well as his mastery of the Donegal style and repertoire, Dermot can turn to other styles and traditions such as French musette or South American choro music. He was a member of Altan from 1994 to 2013 and has collaborated with Seamus and Manus McGuire, Sharon Shannon, The Stunning, the late jazz violinist Stephane Grappelli and others. His eponymous solo recording, reissued recently, received great critical acclaim.