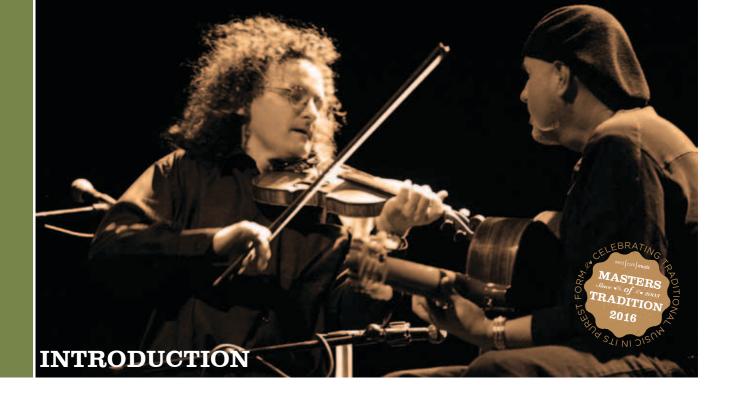

ARTISTIC DIRECTOR: MARTIN HAYES

Dennis Cahill and I were invited by Francis Humphrys to perform at the West Cork Chamber Music Festival in 1999. Shortly after that performance the idea for the *Masters of Tradition* came about. Traditional Irish music is a nuanced, detailed and emotionally rich music form that is ideally suited to the wonderful venues available here in Bantry. The primary aim was therefore to present the best that Irish music has to offer in the best possible listening environment. Over the years the festival has generated countless beautiful moments of sheer joy and exuberance. This year should prove to be just as exciting and moving as any of the previous festivals.

Since this time last year I've assembled a new quartet with help and support from the University of Limerick. This quartet features Dennis Cahill on guitar, Doug Wieselman on bass clarinet, Liz Knowles on viola and myself on fiddle. We are excited to present this new ensemble on the opening night of the festival.