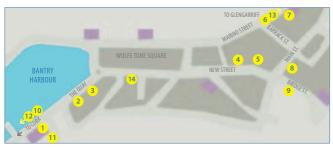

#### WHERE TO EAT IN BANTRY

Bantry offers a wealth of culinary delights, whether you are looking for a tasty organic snack, a fine dining experience or an early bird. There are numerous restaurants and cafés both within easy walking distance of the concert venues and in the surrounding countryside. The restaurants listed below support West Cork Music's three festivals so we would encourage you to support them.

| Map Restaurant                           | Contacts                             |
|------------------------------------------|--------------------------------------|
| 1 Maritime Hotel, The Quay               | 027 54700 www.themaritime.ie         |
| 2 Brick Oven Restaurant, The Quay        | 027 52501 www.thebrickovenbantry.com |
| 3 The Snug, The Quay                     | 027 50057                            |
| 4 The Bake House, New Street             | 027 55809                            |
| 5 Fish Kitchen, New Street               | 027 56651 www.thefishkitchen.ie      |
| 6 Mannings Emporium, Ballylickey         | 027 50456 www.manningsemporium.ie    |
| 7 Organico, Glengarriff Road             | 027 55905 www.organico.ie            |
| 8 Floury Hands, Main Street              | 027 52590                            |
| 9 Stuffed Olive, 2a Bridge Street        | 027 55883 <b>• The Stuffed Olive</b> |
| 10 Blairscove Hotel & Restaurant, Durrus | 027 61127 www.blairscove.ie          |
| 11 Bantry House Tearoom                  | 027 50047 www.bantryhouse.com        |
| 12 Heron Gallery & Cafe, Ahakista        | 027 67278 www.herongallery.ie        |
| 13 Donemark West Restaurant              | 027 53876                            |
| 14 The Bantry Bay, Wolfe Tone Square     | 027 55789 www.thebantrybay.ie        |