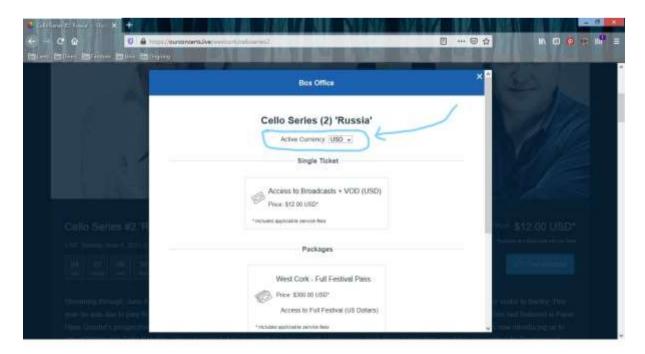

## The OCL page has payment in dollars, can I pay in euros?

Yes, you can pay in euros. When you go to purchase you will either see different tickets with dollars on the left and euros on the right, or you will see a drop down box at the top that will allow you to switch currencies: