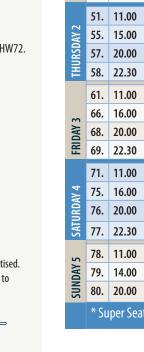

GENERAL BOOKING OPENS THURSDAY 12 MARCH 2020

BOOKING FORM. DETACH & POST TO WEST CORK MUSIC

|              | No.  | Time     | Super*   | Qty   | Cat 1  | Qty   | Cat 2  | Qty    | Cat 3 | Qty | Total |
|--------------|------|----------|----------|-------|--------|-------|--------|--------|-------|-----|-------|
|              |      | FRIDAY   | 26       |       |        |       |        |        |       |     |       |
|              | 1.   | 20.00    | €50      |       | €40    |       | €30    |        | €16   |     |       |
|              | 3.   | 11.00    | €24      |       | €20    |       | €14    |        | €10   |     |       |
| SAI URDAY 2/ | 7.   | 16.00    | €22      |       | €18    |       | €13    |        | €9    |     |       |
| UKD          | 8.   | 20.00    | €47      |       | €37    |       | €27    |        | €13   |     |       |
| SA           | 9.   | 22.30    | €15      |       | €15    |       | €15    |        | €15   |     |       |
|              | 12.  | 11.00    | €24      |       | €20    |       | €14    |        | €10   |     |       |
| 87           | 15.  | 16.00    | €22      |       | €18    |       | €13    |        | €9    |     |       |
| SUNDAY 28    | 16.  | 20.00    | €47      |       | €37    |       | €27    |        | €13   |     |       |
| Ž            | 17.  | 22.30    | €15      |       | €15    |       | €15    |        | €15   |     |       |
|              | 19.  | 11.00    | €24      |       | €20    |       | €14    |        | €10   |     |       |
| 4 7 Y        | 24.  | 16.00    | €22      |       | €18    |       | €13    |        | €9    |     |       |
| NDA          | 26.  | 20.00    | €47      |       | €37    |       | €27    |        | €13   |     |       |
| MONDAY 29    | 27.  | 22.30    | €15      |       | €15    |       | €15    |        | €15   |     |       |
| <u>چ</u>     | 31.  | 11.00    | €24      |       | €20    |       | €14    |        | €10   |     |       |
| I UESDAY 30  | 36.  | 16.00    | €25      |       | €20    |       | €14    |        | €10   |     |       |
| ≝            | 37.  | 20.00    | €40      |       | €34    |       | €25    |        | €11   |     |       |
| _            | 40.  | 11.00    | €24      |       | €20    |       | €14    |        | €10   |     |       |
| WEDNESDAY 1  | 45.  | 16.00    | €22      |       | €18    |       | €13    |        | €9    |     |       |
| UNE          | 47.  | 20.00    | €47      |       | €37    |       | €27    |        | €13   |     |       |
| WE           | 48.  | 22.30    | €15      |       | €15    |       | €15    |        | €15   |     |       |
|              | 51.  | 11.00    | €24      |       | €20    |       | €14    |        | €10   |     |       |
| AY Z         | 55.  | 15.00    | €37      |       | €27    |       | €21    |        | €11   |     |       |
| I HUKSDAY 2  | 57.  | 20.00    | €40      |       | €34    |       | €25    |        | €11   |     |       |
| É            | 58.  | 22.30    | €15      |       | €15    |       | €15    |        | €15   |     |       |
|              | 61.  | 11.00    | €24      |       | €20    |       | €14    |        | €10   |     |       |
| ~            | 66.  | 16.00    | €22      |       | €18    |       | €13    |        | €9    |     |       |
| FKIDAY 3     | 68.  | 20.00    | €47      |       | €37    |       | €27    |        | €13   |     |       |
| ¥            | 69.  | 22.30    | €15      |       | €15    |       | €15    |        | €15   |     |       |
|              | 71.  | 11.00    | €24      |       | €20    |       | €14    |        | €10   |     |       |
| <b>4</b>     | 75.  | 16.00    | €22      |       | €18    |       | €13    |        | €9    |     |       |
| SAIUKDAY 4   | 76.  | 20.00    | €47      |       | €37    |       | €27    |        | €13   |     |       |
| N N          | 77.  | 22.30    | €15      |       | €15    |       | €15    |        | €15   |     |       |
|              | 78.  | 11.00    | €24      |       | €20    |       | €14    |        | €10   |     |       |
| JAY:         | 79.  | 14.00    | €15      |       | €15    |       | €15    |        | €15   |     |       |
| SUNDAY 5     | 80.  | 20.00    | €50      |       | €40    |       | €30    |        | €16   |     |       |
|              | * Su | per Seat | s do not | apply | to LAT | E NIC | HT cor | ncerts |       |     |       |
|              |      |          |          |       |        |       |        |        |       |     |       |