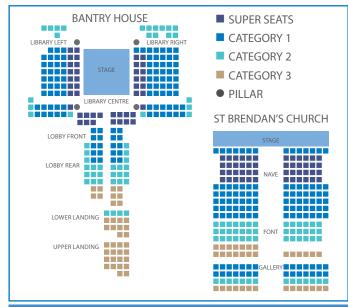

St. Brendan's Church is wheelchair-accessible. In Bantry House there is a Red Cross team on hand to facilitate wheelchair access. Pease contact us by phone or email for more information.

Every effort will be made to ensure that the programme will proceed as advertised. However West Cork Music accepts no responsibility for any changes made due to